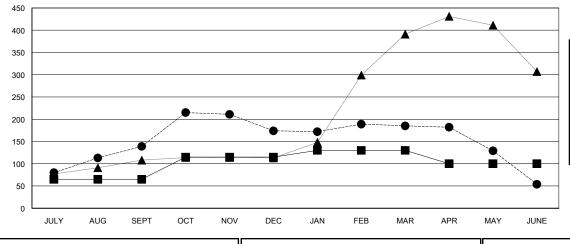

## GOALS AND ACTUAL MEMBERS CUMULATIVE

| - ■ - CURRENT YEAR GOALS FOR NEW  |
|-----------------------------------|
| MEMBERS                           |
| - ● - CURRENT YEAR ACTUAL MEMBERS |
| - ▲ - LAST YEAR ACTUAL MEMBERS    |
|                                   |

|   |                       |                    | Members                             |                    |                  |
|---|-----------------------|--------------------|-------------------------------------|--------------------|------------------|
| ╢ | RESULTS FOR 2014-2015 |                    |                                     |                    |                  |
|   | QUARTER               | NEW MEMBER<br>GOAL | CHARTER AND<br>NEW MEMBERS<br>ADDED | DROPPED<br>MEMBERS | NET<br>GAIN/LOSS |
|   | JULY/AUG/SEPT         | 65                 | 204                                 | 65                 | 139              |
| l | OCT/NOV/DEC           | 50                 | 98                                  | 63                 | 35               |
| ı | JAN/FEB/MAR           | 15                 | 44                                  | 33                 | 11               |
| ı | APR/MAY/JUNE          | -30                | 65                                  | 196                | -131             |