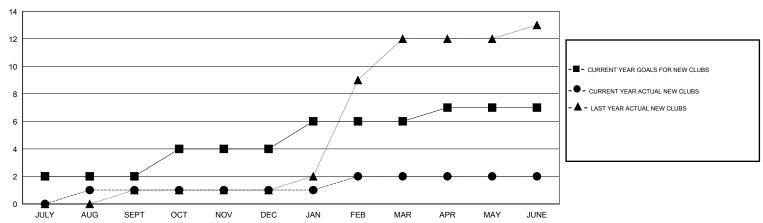

## GOALS AND ACTUAL NEW CLUBS CUMULATIVE

## GMT: NAZMUL HAQUE LOCATION INDIA

| Clubs                 |                  |           |                  |                  |  |
|-----------------------|------------------|-----------|------------------|------------------|--|
| RESULTS FOR 2014-2015 |                  |           |                  |                  |  |
| QUARTER               | NEW CLUB<br>GOAL | NEW CLUBS | DROPPED<br>CLUBS | NET<br>GAIN/LOSS |  |
| JULY/AUG/SEPT         | 2                | 1         | 0                | 1                |  |
| OCT/NOV/DEC           | 2                | 0         | 0                | 0                |  |
| JAN/FEB/MAR           | 2                | 1         | 0                | 1                |  |
| APR/MAY/JUNE          | 1                | 0         | 0                | 0                |  |